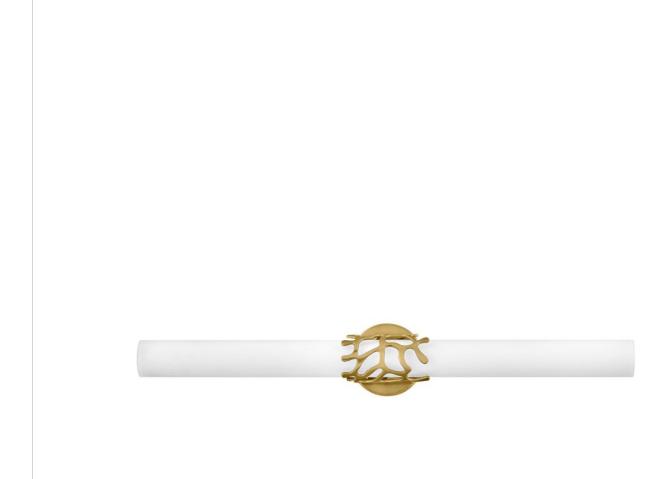

## 50873LCB

Projecting a sense of maritime wonder, Lyra embraces modern technology without sacrificing its timeless coastal allure. An eye-catching die-cast coral bracelet centers the design and wraps etched opal glass. The transitional silhouette can be mounted horizontally or vertically with an unseen Invismount system that showcases the clean, elegant look. Offered in a variety of finishes, Lyra is sure to embellish any space.

**FINISH**: Lacquered Brass **GLASS**: Etched Opal

WIDTH: 31.3"

**HEIGHT**: 4.8"

LIGHT SOURCE: Integrated LED WATTAGE: 53w LED \*Included

HINKLEY 33000 Pin Oak Parkway Avon Lake, OH 44012 **PHONE: (440) 653-5500** Toll Free: 1 (800) 446-5539 hinkley.com