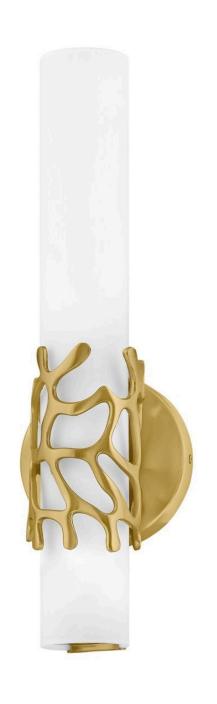

## 50871LCB

Projecting a sense of maritime wonder, Lyra embraces modern technology without sacrificing its timeless coastal allure. An eye-catching die-cast coral bracelet centers the design and wraps etched opal glass. The transitional silhouette can be mounted horizontally or vertically with an unseen Invismount system that showcases the clean, elegant look. Offered in a variety of finishes, Lyra is sure to embellish any space.

**FINISH**: Lacquered Brass **GLASS**: Etched Opal

**WIDTH**: 4.8" **HEIGHT**: 16"

**LIGHT SOURCE**: Integrated LED **WATTAGE**: 20w LED \*Included

HINKLEY 33000 Pin Oak Parkway Avon Lake, OH 44012 **PHONE: (440) 653-5500** Toll Free: 1 (800) 446-5539 hinkley.com