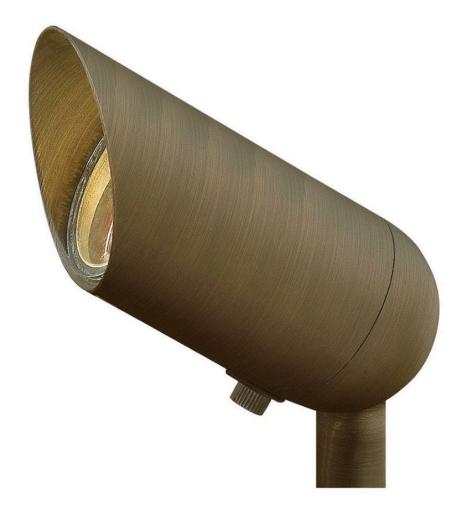

## HARDY ISLAND LED SPOT

LED 12W 2700K SPOT LIGHT

## 1536MZ-12W27K

Named after the ruggedly beautiful island off the coast of British Columbia, Hardy Island products are impeccably designed to defy the harshest environments. The LumaCORE LED accent lighting system is an expertly engineered core that withstands the elements and provides the the user with full control over wattage and color temperature.

## HINKLEY

FINISH: Matte Bronze GLASS: Clear Lens WIDTH: 5.8" HEIGHT: 3.3" DEPTH: 2.5" LIGHT SOURCE: Integrated LED WATTAGE: 12w LED \*Included TRANSFORMER REQUIRED: Yes

HINKLEY 33000 Pin Oak Parkway Avon Lake, OH 44012 PHONE: (440) 653-5500 Toll Free: 1 (800) 446-5539 hinkley.com