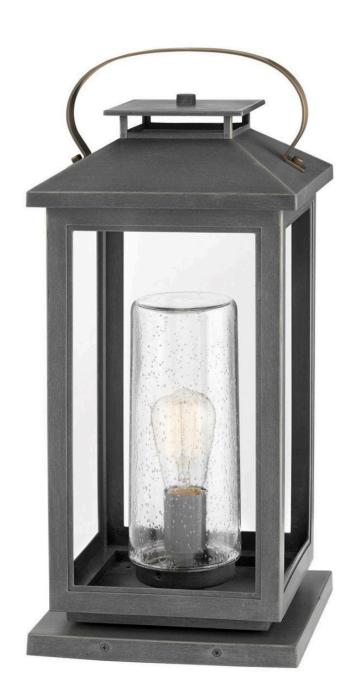

## **ATWATER**

MEDIUM PIER MOUNT LANTERN

## 1167AH-LL

Classic and elegant, Atwater offers beauty and endurance. Constructed from a composite material and treated with an anti-fading agent, the updated coastal design incorporates elegant brass accents, handle, and an inner glass that creates a faux candle effect. The high performance finish is resistant to rust and corrosion with a 5-year warranty.

FINISH: Ash Bronze
GLASS: Clear Seedy

**WIDTH**: 9.5" **HEIGHT**: 21.5"

LIGHT SOURCE: LED Lamp

WATTAGE: 1-5w Med. LED \*Included

**HINKLEY** 33000 Pin Oak Parkway Avon Lake, OH 44012 **PHONE: (440) 653-5500** Toll Free: 1 (800) 446-5539 hinkley.com